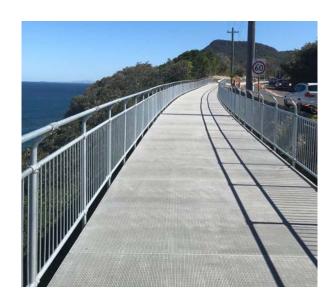

AS5100 Pedestrian Barriers designed to meet load and deflection requirement AS5100.2 Clause 12

Private Percy Cash Bridge Samford Valley , QLD Incorporating multiple pre-engineered Barrier Systems Monowills Link Velocity 3 Rail Monowills Barrier AS5100