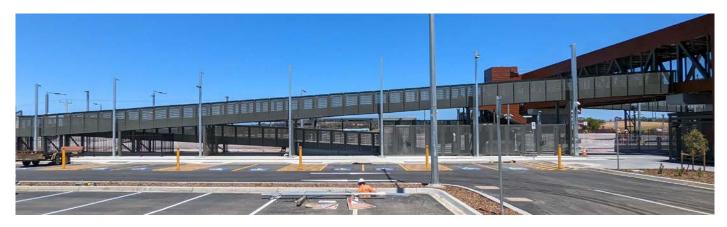

## Footbridges with Anti-Throw Screens

Waurn Ponds, Melbourne Pedestrian Access Footbridge

Perforated Metal

Kingsthorpe, Queensland Pedestrian Bridge Overpass

Reid Park Townsville Pedestrian Footbridge Architectural Screens, QLD Rail