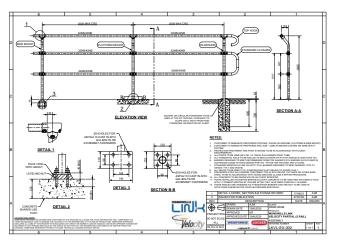

# Over 20 Systems in Webforge Locker's Barrier Selector Tool

Disability Access
Shared Paths
Civil Wingwalls
AS5100 Pedestrian Barrier

Shared Path, 3 Rail - Velocity 3 Rail system Shared Path

AS5100 Pedestrian Barriers designed to meet load and deflection requirement AS5100.2 Clause 12

Private Percy Cash Bridge Samford Valley , QLD Incorporating multiple pre-engineered Barrier Systems Monowills Link Velocity 3 Rail Monowills Barrier AS5100