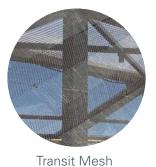

#### **Architectural Screens**

- Perforated Metal.
- Expanded Metal
- Woven and Welded Wire
- Laser Panels