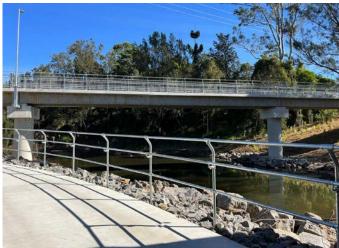

AS5100 Pedestrian Barriers designed to meet load and deflection requirement AS5100.2 Clause 12

Private Percy Cash Bridge Samford Valley , QLD Incorporating multiple pre-engineered Barrier Systems Monowills Link Velocity 3 Rail Monowills Barrier AS5100