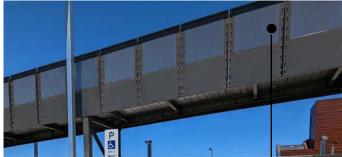

## Footbridges with Anti-Throw Screens

Waurn Ponds, Melbourne Pedestrian Access Footbridge

Perforated Metal

Kingsthorpe, Queensland Pedestrian Bridge Overpass

Reid Park Townsville Pedestrian Footbridge Architectural Screens, QLD Rail