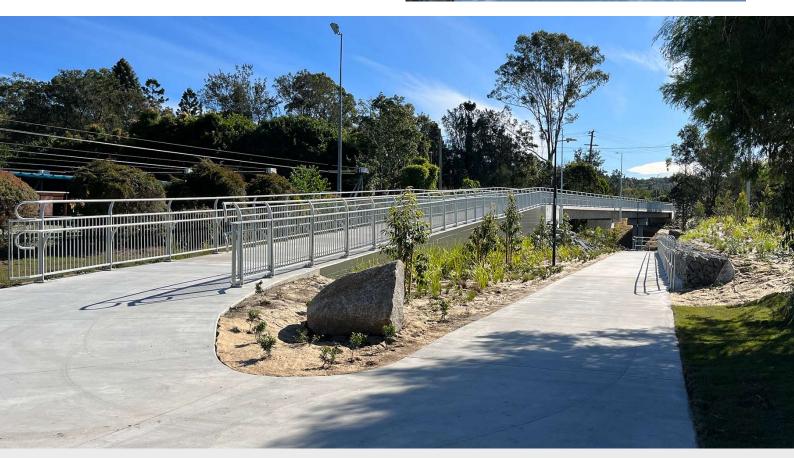

AS5100 Pedestrian Barriers designed to meet load and deflection requirement AS5100.2 Clause 12

Private Percy Cash Bridge Samford Valley , QLD Incorporating multiple pre-engineered Barrier Systems Monowills Link Velocity 3 Rail Monowills Barrier AS5100