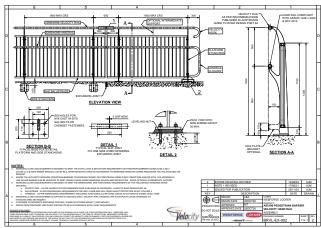

#### Barriers & Balustrades Anti-Throw &

- AS5100 Pedestrian Barriers
- AS5100 Perf Balustrade
- DDA Public Egress Stair Handrail
- DDA Public Wheelchair Ramps
- AS5100 Integrated Folded Aluminium Balustrade Panels with Handrail (R&D)

## Anti-Throw & Anti-Climb Screens

- Anti-Climb incorporated into barrier systems for walkways, ramps and footbridges
- Anti-Throw facades

Webforge Locker provides an all-in-one supply solution giving customers peace of mind