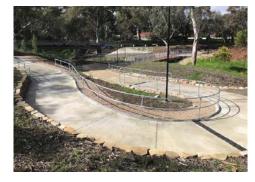

#### Barriers & Balustrades Anti-Throw &

- AS5100 Pedestrian Barriers
- AS5100 Perf Balustrade
- DDA Public Egress Stair Handrail
- DDA Public Wheelchair Ramps
- AS5100 Integrated Folded Aluminium Balustrade Panels with Handrail (R&D)