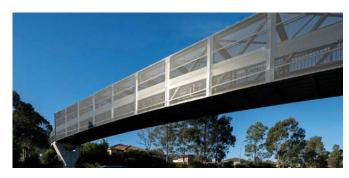

AS5100 Pedestrian Barriers designed to meet load and deflection requirement AS5100.2 Clause 12

Private Percy Cash Bridge Samford Valley , QLD Incorporating multiple pre-engineered Barrier Systems Monowills Link Velocity 3 Rail Monowills Barrier AS5100