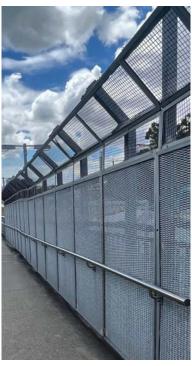

## Facades & Screening Media

- Architectural Facades
- Anti Throw Screens
- Anti Climb Screens
- Perforation
- Pic-Perf

Experienced design team who can assist in the selection and application of product to ensure industry conformance

## Anti-Throw & Anti-Climb Screens

- Anti-Climb incorporated into barrier systems for walkways, ramps and footbridges
- Anti-Throw facades

Webforge Locker provides an all-in-one supply solution giving customers peace of mind