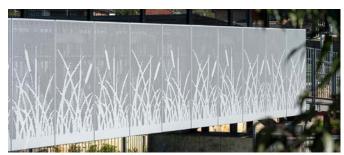

## Footbridges with Anti-Throw Screens

Waurn Ponds, Melbourne Pedestrian Access Footbridge

Perforated Metal

Kingsthorpe, Queensland Pedestrian Bridge Overpass

Reid Park Townsville Pedestrian Footbridge Architectural Screens, QLD Rail