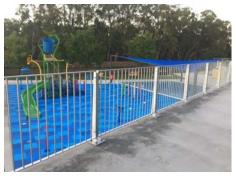

## Pre-Engineered Barrier Systems

- Safety Barrier
- Wingwall Barrier
- Balustrade Barrier
- Velocity Shared Path Barrier
- Disability Access
- AS5100 Barrier

# Over 20 Systems in Webforge Locker's Barrier Selector Tool

Disability Access
Shared Paths
Civil Wingwalls
AS5100 Pedestrian Barrier

Shared Path, 3 Rail - Velocity 3 Rail system Shared Path