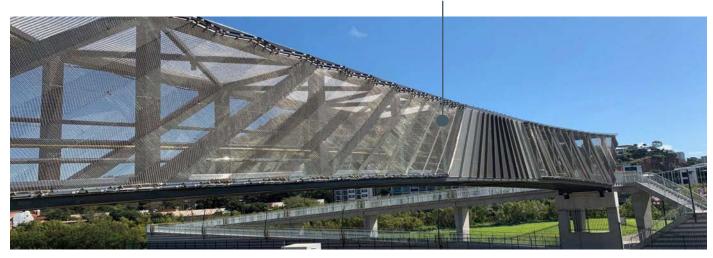

## Footbridges with Anti-Throw Screens

Waurn Ponds, Melbourne Pedestrian Access Footbridge

Perforated Metal

Kingsthorpe, Queensland Pedestrian Bridge Overpass

Reid Park Townsville Pedestrian Footbridge Architectural Screens, QLD Rail