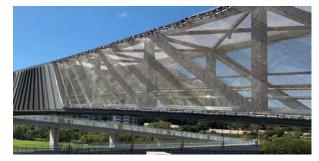

## Footbridges with Anti-Throw Screens

Waurn Ponds, Melbourne Pedestrian Access Footbridge

Perforated Metal

Kingsthorpe, Queensland Pedestrian Bridge Overpass

Reid Park Townsville Pedestrian Footbridge Architectural Screens, QLD Rail