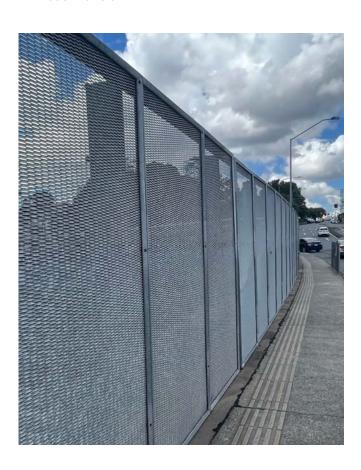

## Facades & Screening Media

- Architectural Facades
- Anti Throw Screens
- Anti Climb Screens
- Perforation
- Pic-Perf

Experienced design team who can assist in the selection and application of product to ensure industry conformance

## Anti-Throw & Anti-Climb Screens

- Anti-Climb incorporated into barrier systems for walkways, ramps and footbridges
- Anti-Throw facades

Webforge Locker provides an all-in-one supply solution giving customers peace of mind

## Footbridges with Anti-Throw Screens

Waurn Ponds, Melbourne Pedestrian Access Footbridge

Perforated Metal

Kingsthorpe, Queensland Pedestrian Bridge Overpass

Reid Park Townsville Pedestrian Footbridge Architectural Screens, QLD Rail