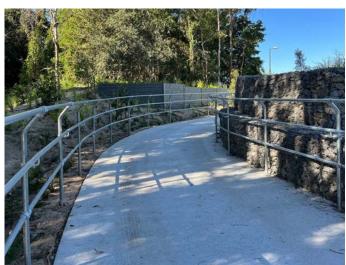

AS5100 Pedestrian Barriers designed to meet load and deflection requirement AS5100.2 Clause 12

Private Percy Cash Bridge Samford Valley , QLD Incorporating multiple pre-engineered Barrier Systems Monowills Link Velocity 3 Rail Monowills Barrier AS5100