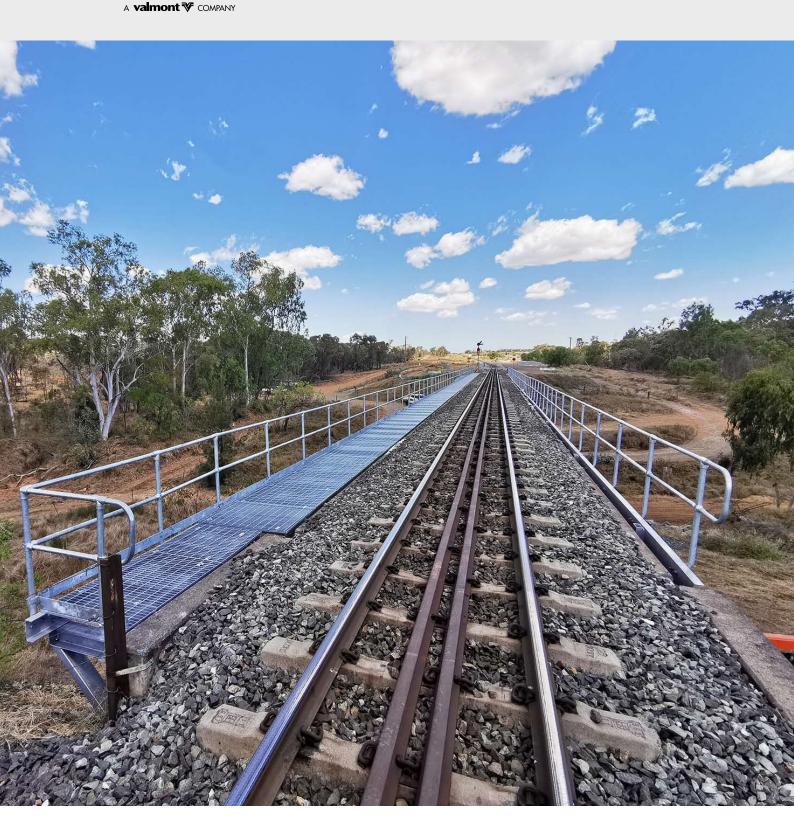

### Rail Detraining Walkways for Tunnels

Rail Maintenance Walkways for Bridge Structures

Walkway and Barrier designed to AS1657-2018 Walkway Loading to AS5100.2-2017

The Webforge Locker Rail Maintenance Walkway Kit

Supplied as fully engineered modular sections

- 1. Fabricated Struts
- Gripspan Flooring a rail favourite: span further, cost effective and lightweight
- Monowills Link trusted
   Monowills brand and modular

Supplied in highly transportable modular flat packs with Installation Instructions and all fixings included

Kangy Angy Rail Maintenance Facility NSW

Carmichael Rail Regional QLD

Forrestfield Tunnel Perth 14 kms Rail Detraining Walkway supplied