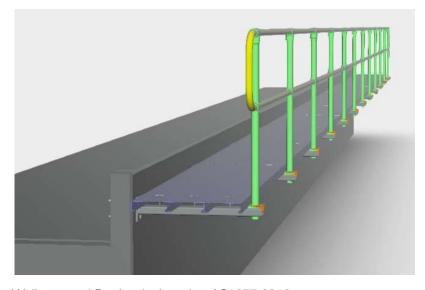

### Rail Detraining Walkways for Tunnels

Rail Maintenance Walkways for Bridge Structures

Walkway and Barrier designed to AS1657-2018 Walkway Loading to AS5100.2-2017

The Webforge Locker Rail Maintenance Walkway Kit

Supplied as fully engineered modular sections

- 1. Fabricated Struts
- Gripspan Flooring a rail favourite: span further, cost effective and lightweight
- Monowills Link trusted
   Monowills brand and modular

Supplied in highly transportable modular flat packs with Installation Instructions and all fixings included

Kangy Angy Rail Maintenance Facility NSW

Carmichael Rail Regional QLD

Forrestfield Tunnel Perth 14 kms Rail Detraining Walkway supplied