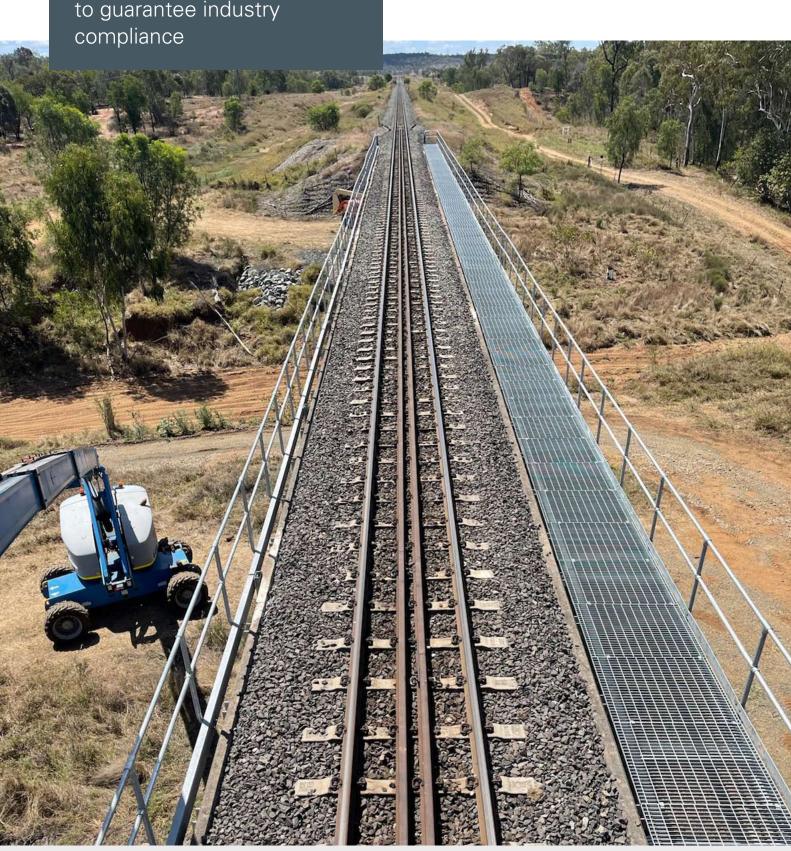

### Rail Detraining Walkways for Tunnels

Rail Maintenance Walkways for Bridge Structures

Supplied in highly transportable modular flat packs with Installation Instructions and all fixings included

Kangy Angy Rail Maintenance Facility NSW

Carmichael Rail Regional QLD

Forrestfield Tunnel Perth 14 kms Rail Detraining Walkway supplied

Gripspan – roll formed plank design enables greater unsupported spans compared to traditional industrial flooring

Charmichael Rail Regional QLD 4.2 kms Rail Maintenance Walkway supplied

Commonly specified in Rail, Gripspan continues to be the rail industry flooring choice