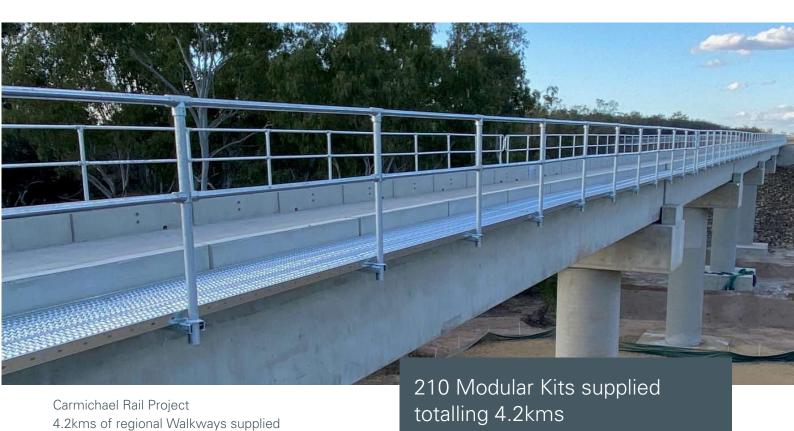

Supplied in highly transportable modular flat packs with Installation Instructions and all fixings included

Kangy Angy Rail Maintenance Facility NSW

Carmichael Rail Regional QLD

Forrestfield Tunnel Perth 14 kms Rail Detraining Walkway supplied

Gripspan – roll formed plank design enables greater unsupported spans compared to traditional industrial flooring

Charmichael Rail Regional QLD 4.2 kms Rail Maintenance Walkway supplied

Commonly specified in Rail, Gripspan continues to be the rail industry flooring choice