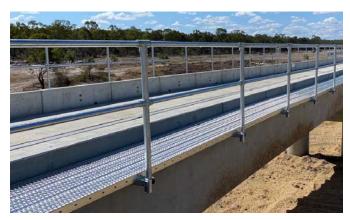

### Rail Detraining Walkways for Tunnels

Rail Maintenance Walkways for Bridge Structures

Supplied in highly transportable modular flat packs with Installation Instructions and all fixings included

Kangy Angy Rail Maintenance Facility NSW

Carmichael Rail Regional QLD

Forrestfield Tunnel Perth 14 kms Rail Detraining Walkway supplied

Gripspan – roll formed plank design enables greater unsupported spans compared to traditional industrial flooring

Charmichael Rail Regional QLD 4.2 kms Rail Maintenance Walkway supplied

Commonly specified in Rail, Gripspan continues to be the rail industry flooring choice