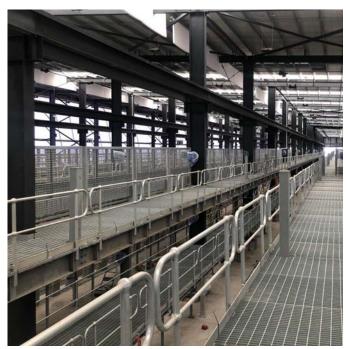

### Rail Specific Access Systems

Webforge Locker have a number of systems specifically designed to support Rail Infrastructure Projects

Our offerings include detraining solutions for tunnels, track maintenance walkways and a variety of flooring, barrier and ancillary options.

#### **Ancillaries**

- Treads
- Access Ladders
- Gates
- Civil Wingwall Guarding

Keep your project simple by selecting from our range of Rail specific pre-engineered proprietary systems.