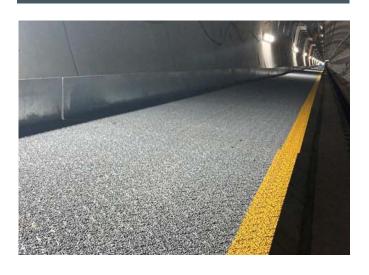

### Rail Detraining Walkways for Tunnels

Rail Maintenance Walkways for Bridge Structures

### **Flooring Options**

- Gripspan Planking light weight
- Grating heavy duty
- Fibreglass Reinforced Flood prone