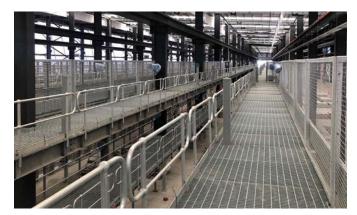

### Rail Detraining Walkways for Tunnels

Rail Maintenance Walkways for Bridge Structures

Supplied in highly transportable modular flat packs with Installation Instructions and all fixings included

Kangy Angy Rail Maintenance Facility NSW

Carmichael Rail Regional QLD

Forrestfield Tunnel Perth 14 kms Rail Detraining Walkway supplied