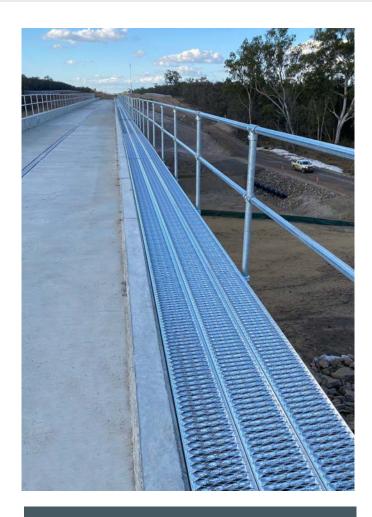

Supplied in highly transportable modular flat packs with Installation Instructions and all fixings included

Kangy Angy Rail Maintenance Facility NSW

Carmichael Rail Regional QLD

Forrestfield Tunnel Perth 14 kms Rail Detraining Walkway supplied

Gripspan – roll formed plank design enables greater unsupported spans compared to traditional industrial flooring

Charmichael Rail Regional QLD 4.2 kms Rail Maintenance Walkway supplied

Commonly specified in Rail, Gripspan continues to be the rail industry flooring choice