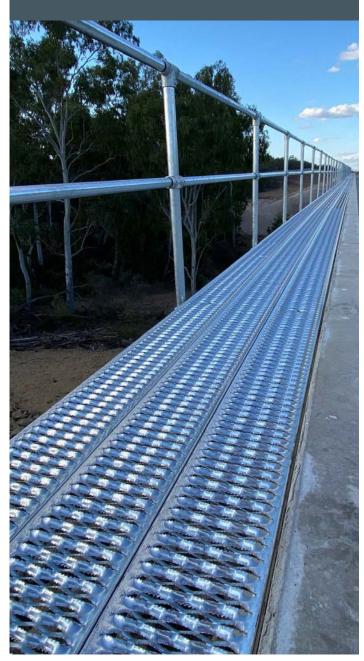

Walkway and Barrier designed to AS1657-2018 Walkway Loading to AS5100.2-2017

The Webforge Locker Rail Maintenance Walkway Kit

Supplied as fully engineered modular sections

- 1. Fabricated Struts
- Gripspan Flooring a rail favourite: span further, cost effective and lightweight
- Monowills Link trusted
   Monowills brand and modular

Gripspan – roll formed plank design enables greater unsupported spans compared to traditional industrial flooring

Charmichael Rail Regional QLD 4.2 kms Rail Maintenance Walkway supplied

Commonly specified in Rail, Gripspan continues to be the rail industry flooring choice