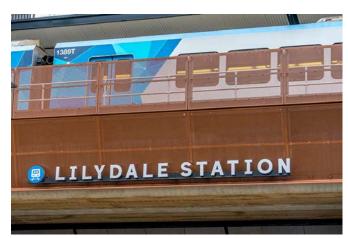

### Lilydale Station Case Study

| Requirement                                                           | Webforge Locker Products Supplied                                                          |
|-----------------------------------------------------------------------|--------------------------------------------------------------------------------------------|
| Internal Edge - AS/NZ 5100 Pedestrian Barrier                         | AS5100 Barrier Solution                                                                    |
| Eternal Face - Elevate Underpass Aesthetic and prevent falling debris | Perforated Powder Coated Aluminium screens supported by bespoke Steel Balustrade Framework |
| Trackside - AS/NZS 1657-2018 Maintenance Barrier                      | Monowills Link - Rail Maintenance Barrier                                                  |