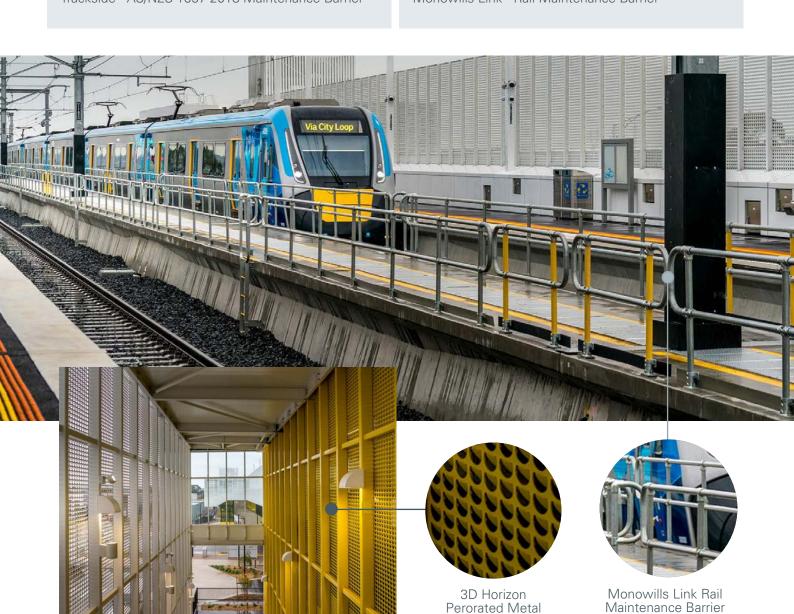

#### Requirement Webforge Locker Products Supplied Facade - Structure Cladding Perforated (3D Horizon) and Folded Powder Coated - Anti Climb and Anti Fall Aluminium Screens External Edge - Perimeter Edge protection Perforated (3D Horizon) and Folded Powder Coated - Anti Fall and Anti Throw Aluminium Screens Perforated (3D Horizon) and Folded Powder Coated Internal Stairs - Structure Cladding - Anti Climb and Anti Fall Aluminium Screens Monowills Link - Rail Maintenance Barrier Trackside - AS/NZS 1657-2018 Maintenance Barrier

### Hallam Station Case Study