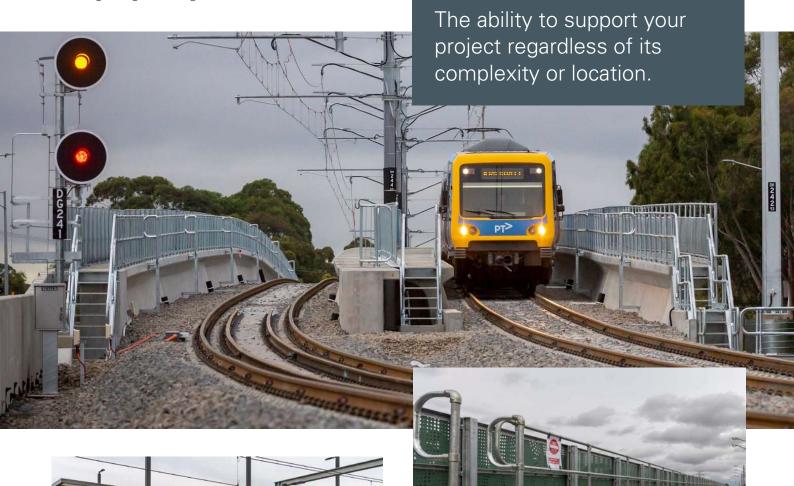

### Webforge Locker has delivered Multiple Infrastructure Projects.

Infrastructure Projects include:

Pedestrian Traffic Management

Railway Stations

A **valmont** ₹ COMPANY