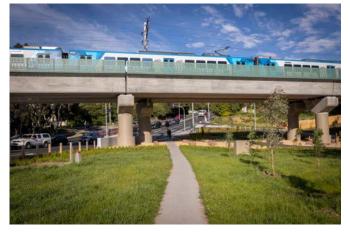

### Webforge Locker has delivered Multiple Infrastructure Projects.

Infrastructure Projects include:

Pedestrian Traffic Management

Railway Stations

A **valmont** ₹ COMPANY