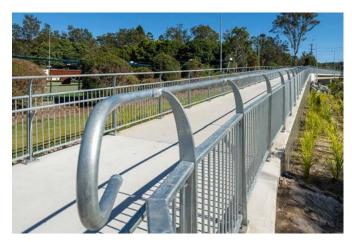

### Monowills Barriers & Balustrades

- Maintenance Barriers & Balustrades
- AS5100 Pedestrian Barriers
- Perf Balustrade
- DDA Public Egress Stair Handrail
- DDA Public Wheelchair Ramps
- Architectural Facade incorporating Barrier

### Anti-Throw and Anti-Climb Screens

- Anti-Throw Facades
- Anti-Climb incorporated into barrier systems for walkways/ ramps / footbridges

A **valmont T** COMPANY