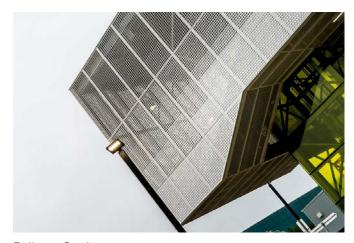

## Hallam Station Case Study

#### Requirement Webforge Locker Products Supplied Facade - Structure Cladding Perforated (3D Horizon) and Folded Powder Coated - Anti Climb and Anti Fall Aluminium Screens External Edge - Perimeter Edge protection Perforated (3D Horizon) and Folded Powder Coated - Anti Fall and Anti Throw Aluminium Screens Perforated (3D Horizon) and Folded Powder Coated Internal Stairs - Structure Cladding - Anti Climb and Anti Fall Aluminium Screens Monowills Link - Rail Maintenance Barrier Trackside - AS/NZS 1657-2018 Maintenance Barrier

### Hallam Station Case Study