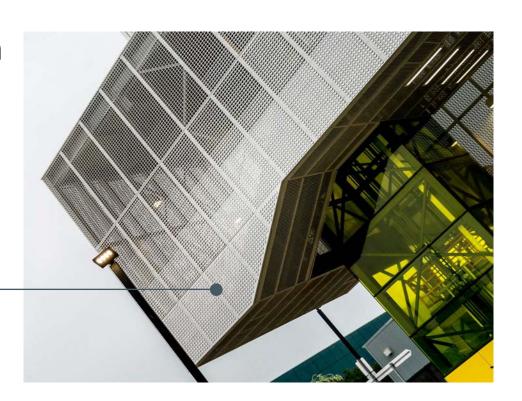

## Hallam Station Case Study

#### Requirement Webforge Locker Products Supplied Facade - Structure Cladding Perforated (3D Horizon) and Folded Powder Coated - Anti Climb and Anti Fall Aluminium Screens External Edge - Perimeter Edge protection Perforated (3D Horizon) and Folded Powder Coated - Anti Fall and Anti Throw Aluminium Screens Perforated (3D Horizon) and Folded Powder Coated Internal Stairs - Structure Cladding - Anti Climb and Anti Fall Aluminium Screens Monowills Link - Rail Maintenance Barrier Trackside - AS/NZS 1657-2018 Maintenance Barrier

### Hallam Station Case Study