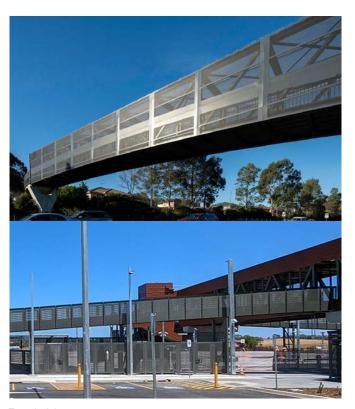

### Lilydale Station Case Study

| Requirement                                                           | Webforge Locker Products Supplied                                                          |
|-----------------------------------------------------------------------|--------------------------------------------------------------------------------------------|
| Internal Edge - AS/NZ 5100 Pedestrian Barrier                         | AS5100 Barrier Solution                                                                    |
| Eternal Face - Elevate Underpass Aesthetic and prevent falling debris | Perforated Powder Coated Aluminium screens supported by bespoke Steel Balustrade Framework |
| Trackside - AS/NZS 1657-2018 Maintenance Barrier                      | Monowills Link - Rail Maintenance Barrier                                                  |