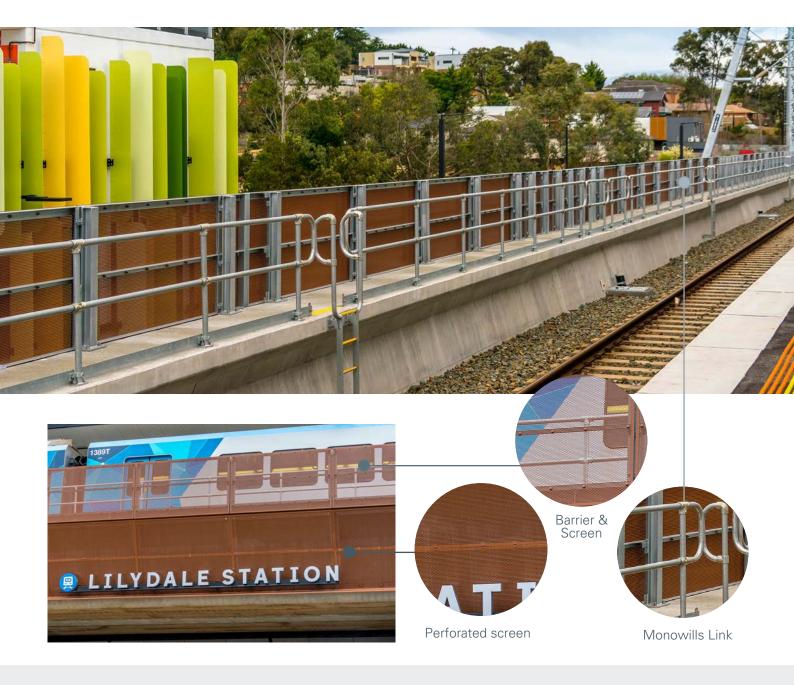

### Lilydale Station Case Study

| Requirement                                                           | Webforge Locker Products Supplied                                                          |
|-----------------------------------------------------------------------|--------------------------------------------------------------------------------------------|
| Internal Edge - AS/NZ 5100 Pedestrian Barrier                         | AS5100 Barrier Solution                                                                    |
| Eternal Face - Elevate Underpass Aesthetic and prevent falling debris | Perforated Powder Coated Aluminium screens supported by bespoke Steel Balustrade Framework |
| Trackside - AS/NZS 1657-2018 Maintenance Barrier                      | Monowills Link - Rail Maintenance Barrier                                                  |