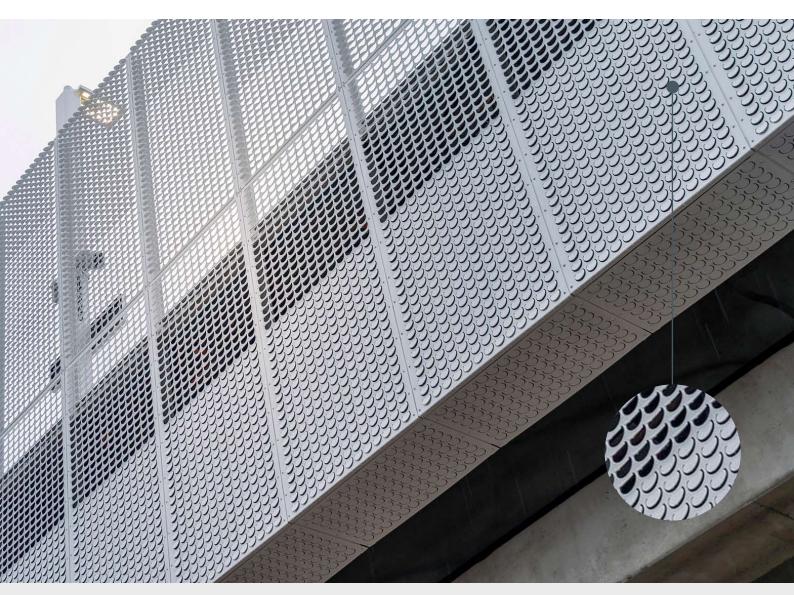

## Hallam Station Case Study

#### Requirement Webforge Locker Products Supplied Facade - Structure Cladding Perforated (3D Horizon) and Folded Powder Coated - Anti Climb and Anti Fall Aluminium Screens External Edge - Perimeter Edge protection Perforated (3D Horizon) and Folded Powder Coated - Anti Fall and Anti Throw Aluminium Screens Perforated (3D Horizon) and Folded Powder Coated Internal Stairs - Structure Cladding - Anti Climb and Anti Fall Aluminium Screens Monowills Link - Rail Maintenance Barrier Trackside - AS/NZS 1657-2018 Maintenance Barrier

### Hallam Station Case Study