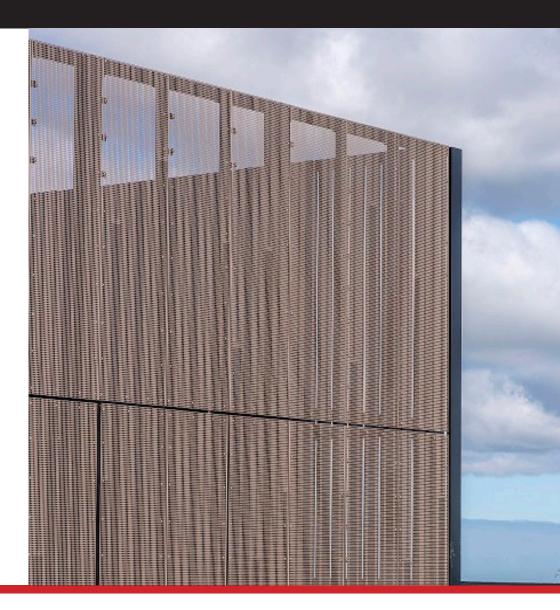

**Locker Group** worked closely with Ashley Halliday Architects to produce a facade for the two main wings. This served to tie the buildings together and present an exciting first impression for anyone approaching the facility, as well as offering important sun shade.

The design was the first time that our Pic Perf panels were customised to feature square aperture holes. The finished result was a streamlined lineal look that reflected the forward-thinking work being done on the site.