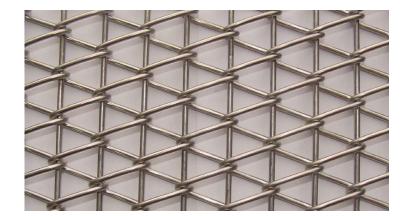

## **Transit 223RR**

**Profile:** Transit 223RR Material: T316 (S/S) Finish: **Stainless Steel** Max Width: 4000 mm Max Length: As per application **Open Area:** 69% Weight: 5.3 kg/m<sup>2</sup> Stock Status: **Custom Made** Type: Flexible Wire Dia: 1.6 mm **Aperture:** 12 mm Form: Roll