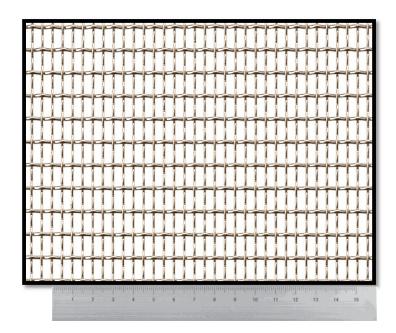

## **Ikon 111**

| Profile      | lkon 111              |
|--------------|-----------------------|
| Material     | S/S T316, T304        |
| Finish       | Mill, Electro         |
|              | Polished              |
| Max. Width   | 2400mm                |
| Max Length   | 30m                   |
| Open Area    | 58%                   |
| Weight       | 3.5 kg/m <sup>2</sup> |
| Stock Status | Custom Made           |
| Туре         | Rigid                 |
| Wire Dia     | 0.9 x 1.25mm          |
| Aperture     | 2.4 x 5.1mm           |
| Form         | Sheet/Roll            |
|              |                       |