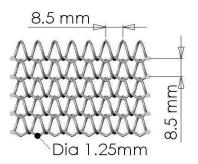

## **Transit 210**

**Profile** Transit 210

Material S/S T316, T304,

Galv, Brass

Finish Mill

Max. Width 5000 mm

Max Length As per Application

Open Area 56%

Weight 4.56 kg/m² (S/S) Stock Status Custom Made

**Type** Flexible Wire Dia 1.25mm

**Aperture** 7.25 x 7.25mm

Form Roll

**Building Facades, Curtains, Ceilings** 