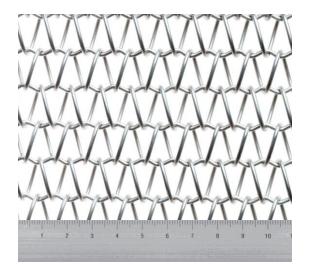

## **Transit 210**

**Profile** Transit 210

Material S/S T316, T304,

Galv, Brass

Finish Mill

Max. Width 5000 mm

Max Length As per Application

Open Area 56%

Weight 4.56 kg/m² (S/S) Stock Status Custom Made

**Type** Flexible Wire Dia 1.25mm

**Aperture** 7.25 x 7.25mm

Form Roll

**Building Facades, Curtains, Ceilings** 