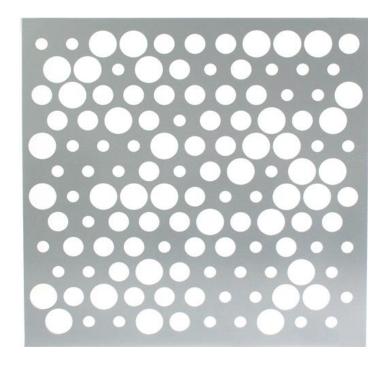

## **Aero 400**

**Profile** Aero 400 Material Aluminum **Finish** Powder Coat or

Anodise

Max. Width 1500 mm **Max Length** 5000 mm 40% \* **Open Area** 

Weight 4.90 kg m<sup>2</sup>\* **Stock Status Custom Made Thickness** 1.60mm, 3.0mm,

4.0mm or 5.0mm

\* Typical Architectural Installation of Perforated metal with varying hole sizes

## **Extra Notes:**

Other materials and thickness can be manufactured upon request.

\* OA & weight calculations are based on 3.0mm Aluminium Other versions of Aero are available to meet your exact specifications. While the ratio of hole sizes may need to be constant, the hole sizes and resulting open area can be adjusted.